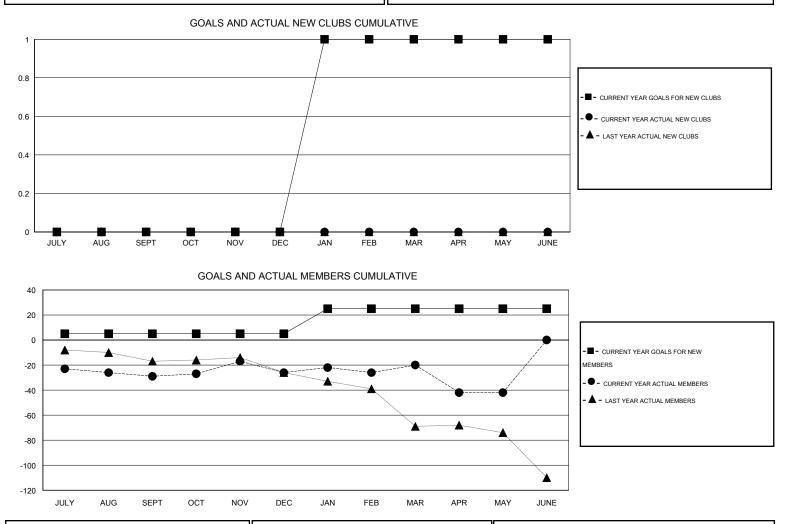

## GMT: THOMAS MATNEY

| LOCATION INDIANA |
|------------------|
|------------------|

| GMT: THOMAS MATNEY             |   | LOCATIO | LOCATION INDIANA |    |                       |    |    | GMT CA 1 |     |  |
|--------------------------------|---|---------|------------------|----|-----------------------|----|----|----------|-----|--|
| Clubs<br>RESULTS FOR 2015-2016 |   |         |                  |    | RESULTS FOR 2015-2016 |    |    |          |     |  |
|                                |   |         |                  |    |                       |    |    |          |     |  |
| JULY/AUG/SEPT                  | 0 | 0       | 0                | 0  | JULY/AUG/SEPT         | 5  | 29 | 58       | -29 |  |
| OCT/NOV/DEC                    | 0 | 0       | 1                | -1 | OCT/NOV/DEC           | 0  | 42 | 39       | 3   |  |
| JAN/FEB/MAR                    | 1 | 0       | 0                | 0  | JAN/FEB/MAR           | 20 | 29 | 23       | 6   |  |
| APR/MAY/JUNE                   | 0 | 0       | 0                | 0  | APR/MAY/JUNE          | 0  | 11 | 33       | -22 |  |